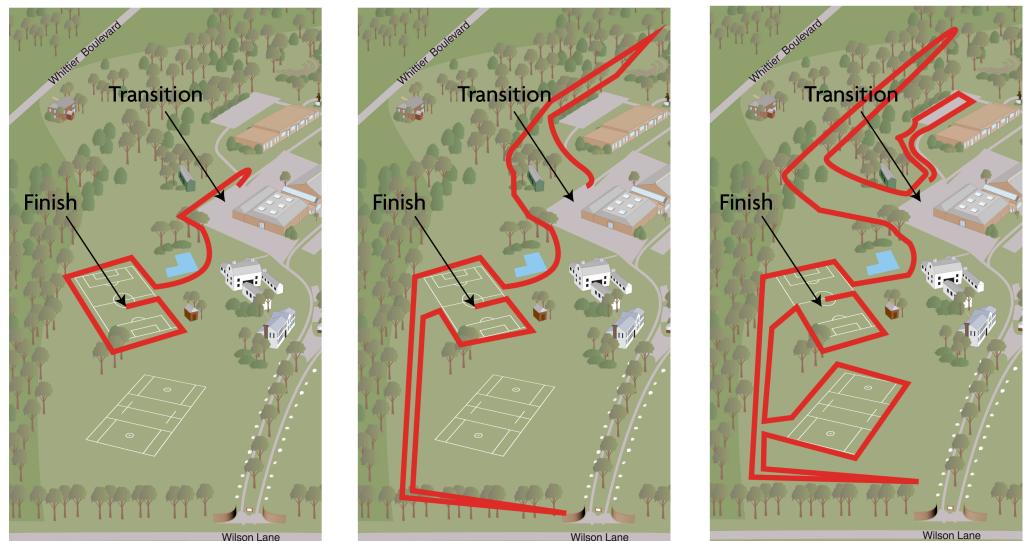

# A Non-Profit Organization Supporting Families Fighting Childhood Cancer

USHRAAN

## Mini Run - 0.5 mile

Short Run - 1 mile

Long Run - 1.5 miles



Wilson Lane



### **Bike Course Bethesda**



Bike Course ~1.0 mile BIUE

#### Bike Mount Volunteers (BM1,2, 3)

Located at Bike Out. Ensures racers get on bike AFTER they cross the timing matt in designated area. CONFIRMS helmets are securely fastened and bib is visible. Assist bikers up hill as needed.

#### Bike Dismount Volunteers (BDM3,4,5)

Located at Bike In. Ensures racers get off bike in designated area prior to crossing the timing matt.

Bike Dismount will have Stop/Slow paddles.

#### **Bike Course Volunteers (1-18)**

ALL - Ensures safety of rider. Directs racer.

- 1- Encourage/assist bikers up hill
- 2- Encouragement up hill. 3/4- Direct racers around corner/slow down
- 5 Reminds them to slow down.
- 6 Encourage them up the hill.

7 - Reminds them to slow down as they take