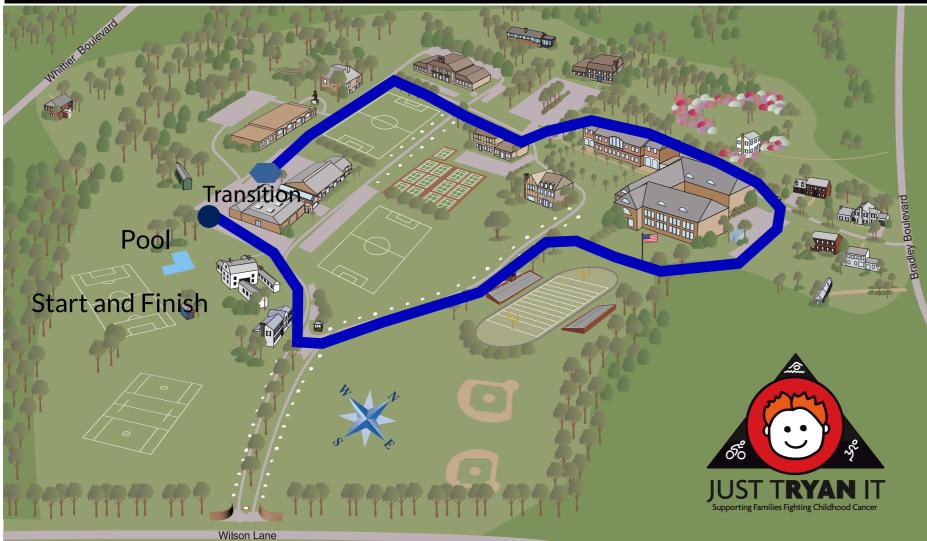

### **Bike Course Bethesda**

Bike Course ~1.0 mile BIUE

#### Bike Mount Volunteers (BM1,2, 3)

Located at Bike Out. Ensures racers get on bike AFTER they cross the timing matt in designated area. CONFIRMS helmets are securely fastened and bib is visible. Assist bikers up hill as needed.

#### Bike Dismount Volunteers (BDM3,4,5)

Located at Bike In. Ensures racers get off bike in designated area prior to crossing the timing matt.

Bike Dismount will have Stop/Slow paddles.

#### **Bike Course Volunteers (1-18)**

ALL - Ensures safety of rider. Directs racer.

- 1- Encourage/assist bikers up hill
- 2- Encouragement up hill. 3/4- Direct racers around corner/slow down
- 5 Reminds them to slow down.
- 6 Encourage them up the hill.

7 - Reminds them to slow down as they take the corner.

- 8 Encouragement.
- 9 Reminder to slow down around big turn.

10/11 - Reminds them to take corner with caution.

12, 13, 14 - Encouragement up hill.

15/16- Reminds racers to slow down as they take corner

17 - Reminds racers to slow down around corner.

18 - Reminds racers to slow down into transition.

Bike Volunteers will have orange flag.