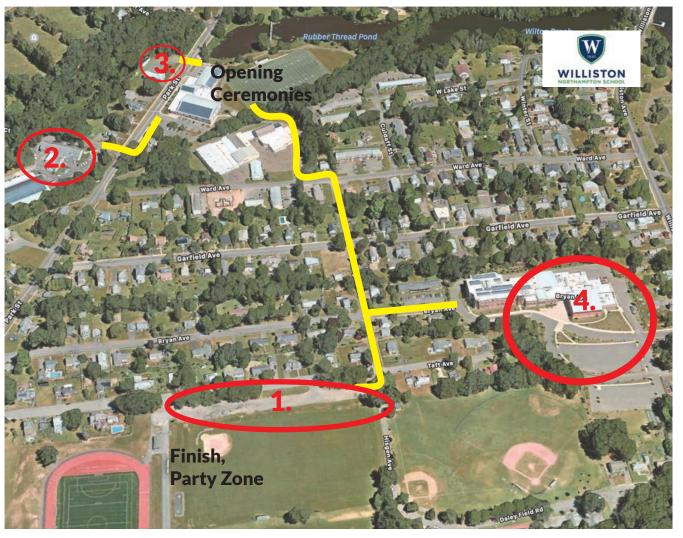

## PIONEER VALLEY, MA Parking Map

There are a variety of options for parking on race day. Please note that during the race, cars will not be permitted to cross the race course. Please park and leave enough time to walk to the Start Zone at the Williston Northampton Athletic Center.

- **1.** Galbraith Fields (Taft Ave.)
- **2.** Lossone Rink (22 Greenwood Ct., across the street from the athletic center)
- **3.** Small lot directly across from the Athletic Center
- **4.** Easthampton High School (70 Williston Ave.)

Pedistrian walkways

Please be courteous if you park in the surrounding neighborhoods and allow for enough time to walk to the opening ceremonies from your space. If you require handicap parking, please contact race director, Anne O'Connor at anne.oconnor@justtryanit.org.